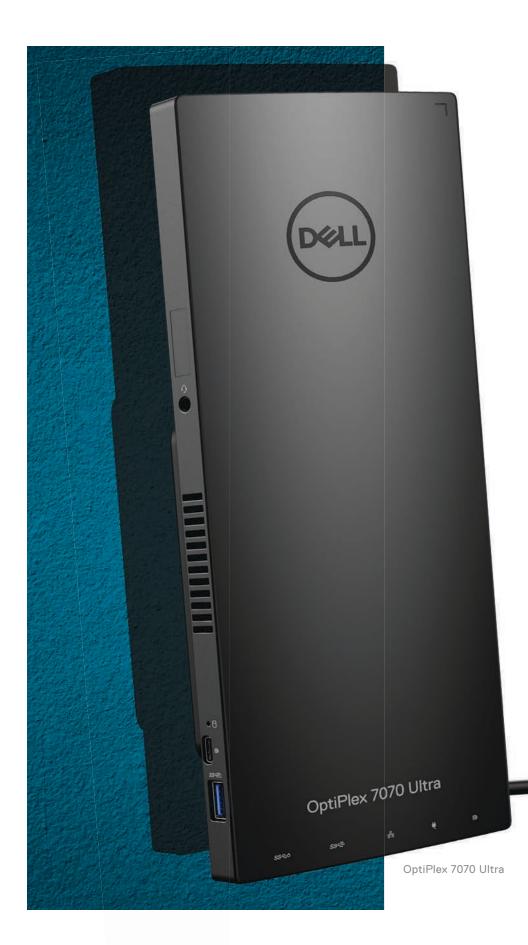

# The desktop you didn't expect.

OPTIPLEX 7070 ULTRA

The Ultra is our fully modular zero footprint desktop solution.\*

Its swappable elements and ultracompact PC module can be hidden inside a monitor stand, for a sleek desktop experience.

CES Innovation Award Honoree

\*Based on Dell internal analysis of competitive products, June 2019. Dell Legal AD #19000200.

The CES Innovation Awards are based upon descriptive materials submitted to the judges. CTA did not verify the accuracy of any submission or of any claims made and did not test the item to which the award was given. CES® is a registered trademark of Consumer Technology Association (CTA)®.