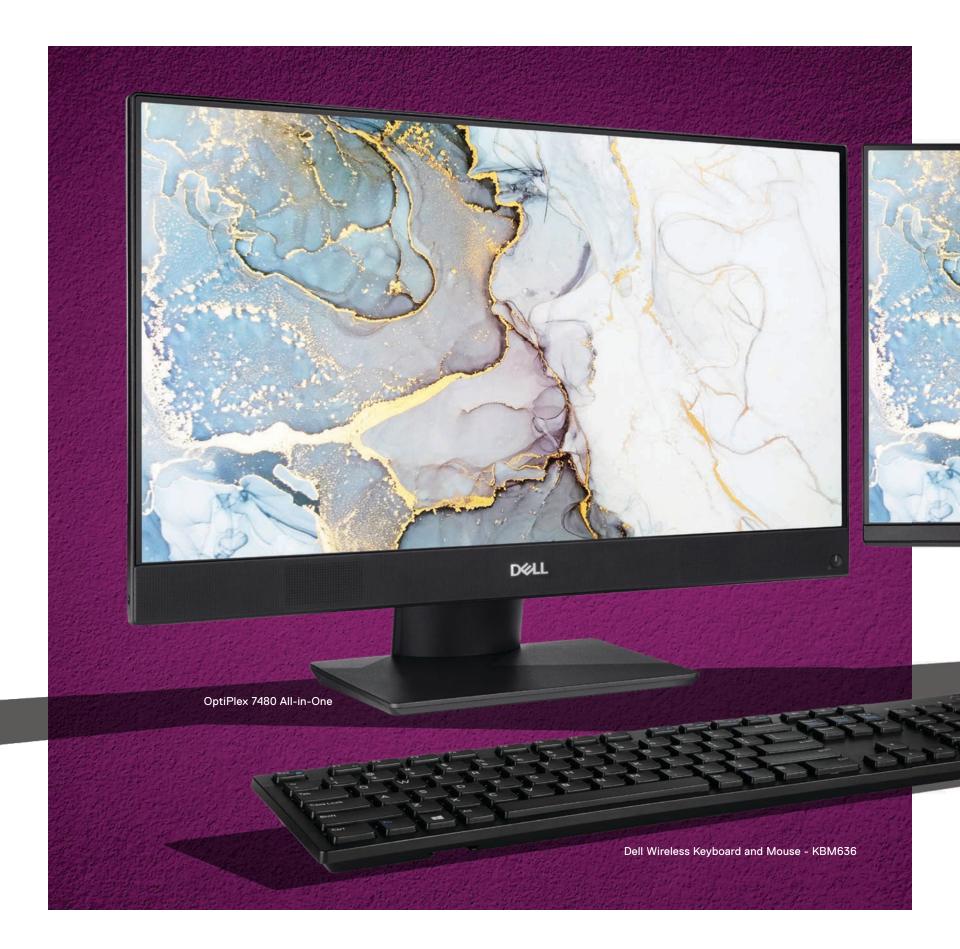

### Intelligence you can rely on.

OPTIPLEX 7480 ALL-IN-ONE

OptiPlex has consistently delivered innovative form factors for over 25 years, and this year is no exception. Features like edge-to-edge touch screens and complementary peripherals all contribute to a seamless work experience. Dell Optimizer is a first-of-its-kind Al platform that learns how you work and continuously adapts to your style to create a smarter, more personalized and productive experience.