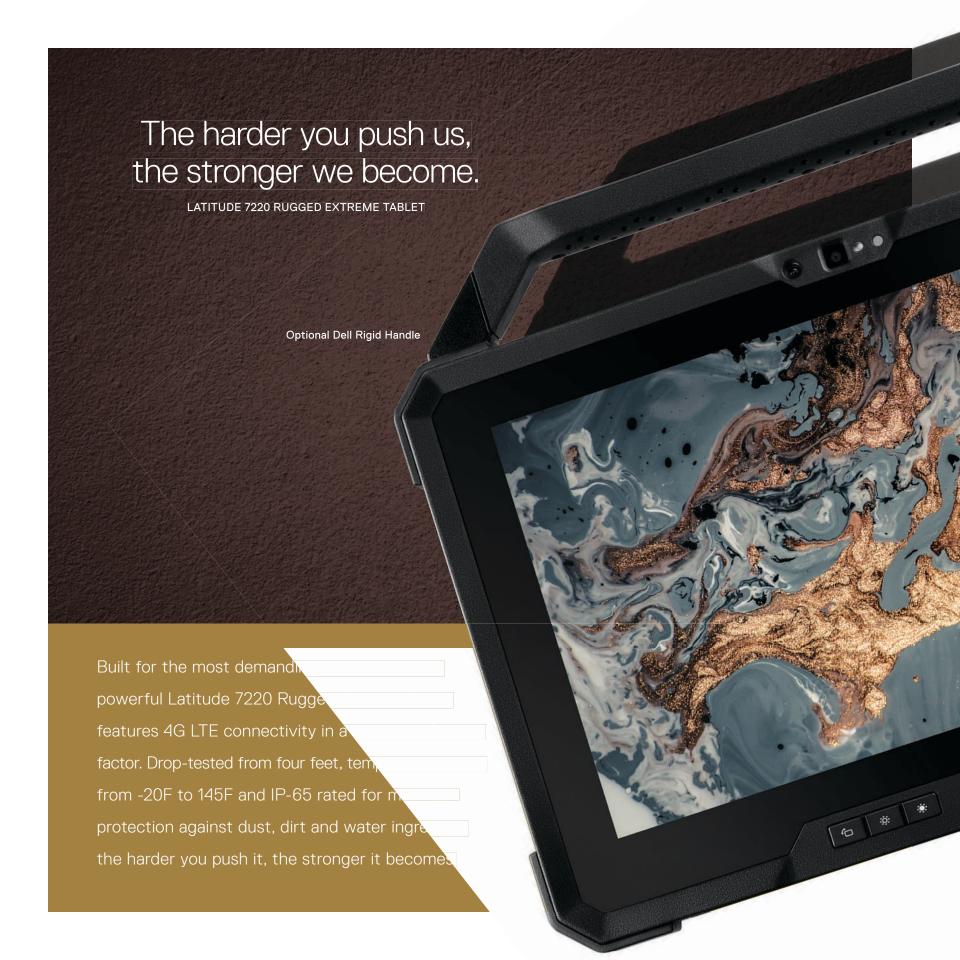

years, and this year is no exception. Features like edge-to-edge touch screens and complementary peripherals all contribute to a seamless work experience. Dell Optimizer is a first-of-its-kind Al platform that learns how you work and continuously adapts to your style to create a smarter, more personalized and productive experience.





Top-of-the-line Dell UltraSharp monitors incorporate advanced display technology for the ultimate performance and user experience. Designed to drive efficiency, they are built for comfort and packed with productivity features, plus connectivity options including USB-C, RJ45 and Thunderbolt™ 3\*.

Dell P Series Monitors are powerhouse displays designed to improve efficiency and organize multiple tasks.





# Brilliance uninterrupted.

DELL DISPLAYS

















Chrome Keyboard KB5220W-C



Dell USB-C Mobile Adapter DA300





#### Enhance your virtual workspace.

WYSE 5470 MOBILE THIN CLIENT & 5470 ALL-IN-ONE THIN CLIENT

Ideal for regulated industries, Wyse thin clients deliver confident access to virtual workspaces with a rich user experience and are easy to manage from a flexible hybrid cloud solution.

Choose from three all-in-one stand options.



**Articulating Stand** 



Easel Stand



Pedestal Stand



#### Learning without boundaries.

CHROMEBOOK 3100 2-IN-1



Shown in tablet, laptop and tent modes. Dell Active EMR Pen available on select configurations.



Designed to transform education with student-centric learning models, the Chromebook 3100 2-in-1 delivers best-in-class durability and long batterylife. Tough enough to st