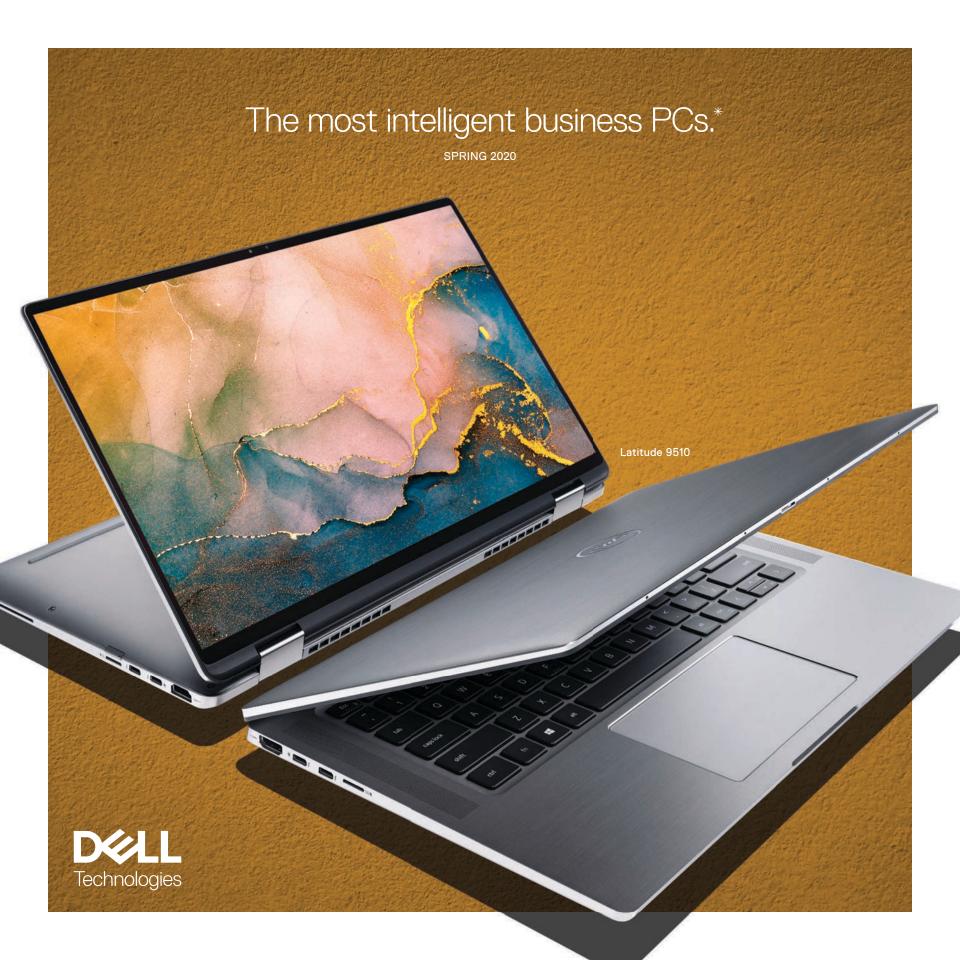

#### Does your PC know you?

LATITUDE 9510

Quickly and easily take notes or draw on your 2-in-1 with the magnetic Dell Premium Active Pen that conveniently attaches to the side.

Discover the world's smallest, lightest, most intelligent 15" business PC with built-in Al.\* The ultra-premium Latitude 9510 features Dell Optimizer that learns and responds to the way you work. ExpressResponse launches favorite apps faster and runs them smoother. ExpressSign-in instantly wakes or locks your system. Based on your habits, battery settings will adjust to keep you running longer or give you a quicker ExpressCharge. An integrated speakerphone plus intelligent audio finely tune for elevated conferencing and collaboration.