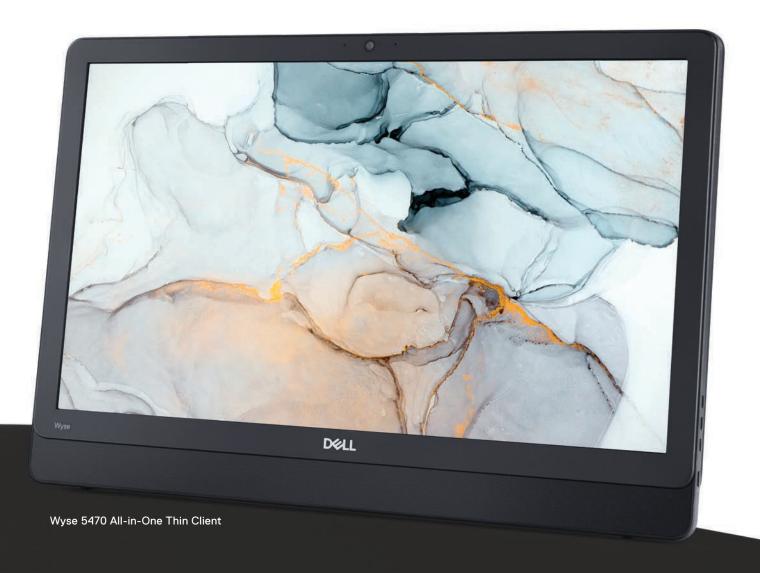

#### Enhance your virtual workspace.

WYSE 5470 MOBILE THIN CLIENT & 5470 ALL-IN-ONE THIN CLIENT

Ideal for regulated industries, Wyse thin clients deliver confident access to virtual workspaces with a rich user experience and are easy to manage from a flexible hybrid cloud solution.