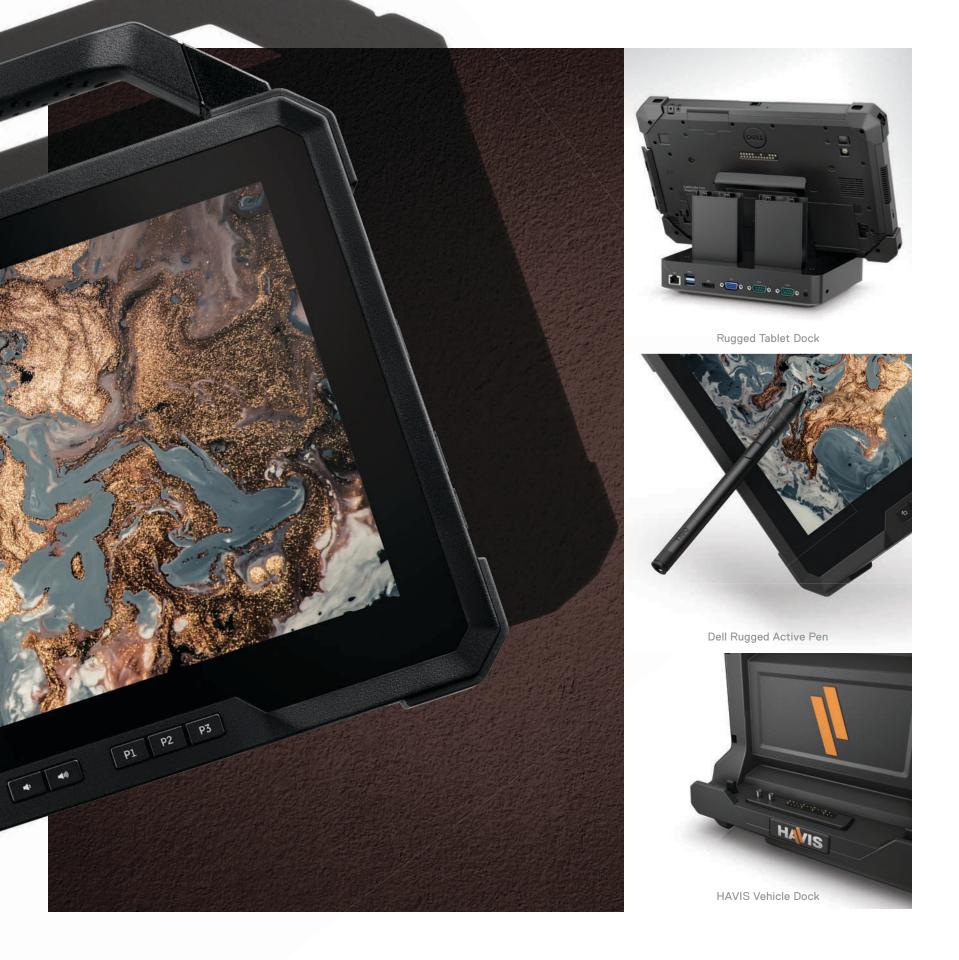

ears, and this year is no exception. Features like edge-to-edge touch screens and complementary peripherals all contribute to a seamless work experience. Dell Optimizer is a first-of-its-kind Al platform that learns how you work and continuously adapts to your style to create a smarter, more personalized and productive experience.





Top-of-the-line Dell UltraSharp monitors incorporate advanced display technology for the ultimate performance and user experience. Designed to drive efficiency, they are built for comfort and packed with productivity features, plus connectivity options including USB-C, RJ45 and Thunderbolt™ 3\*.

Dell P Series Monitors are powerhouse displays designed to improve efficiency and organize multiple tasks.





# Brilliance uninterrupted.

DELL DISPLAYS

















Chrome Keyboard KB5220W-C



Dell USB-C Mobile Adapter DA300





#### Enhance your virtual workspace.

WYSE 5470 MOBILE THIN CLIENT & 5470 ALL-IN-ONE THIN CLIENT

Ideal for regulated industries, Wyse thin clients deliver confident access to virtual workspaces with a rich user experience and are easy to manage from a flexible hybrid cloud solution.

Choose from three all-in-one stand options.



**Articulating Stand** 



Easel Stand



Pedestal Stand



#### Learning without boundaries.

CHROMEBOOK 3100 2-IN-1



Shown in tablet, laptop and tent modes. Dell Active EMR Pen available on select configurations.



Designed to transform education with student-centric learning models, the Chromebook 3100 2-in-1 delivers best-in-class durability and long batterylife. Tough enough to stan