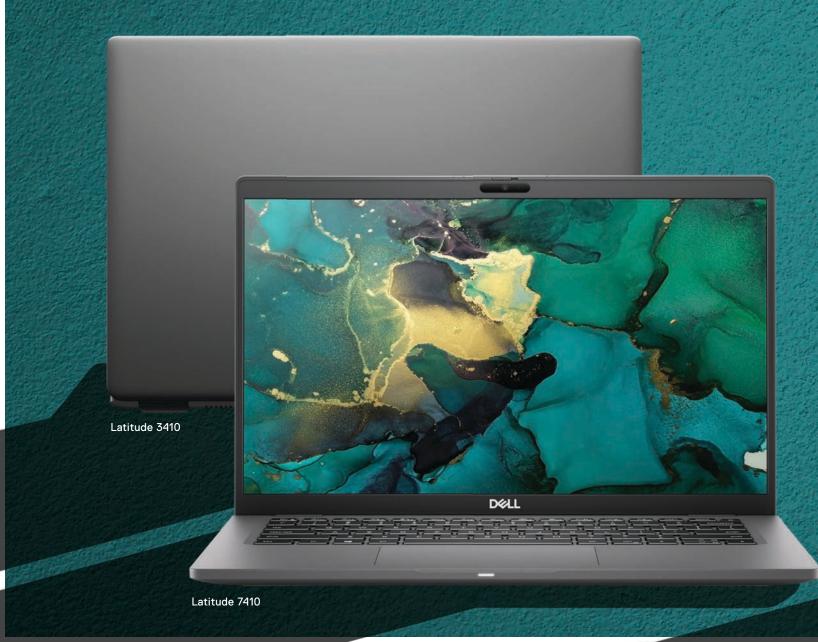

# The world's most intelligent business PCs with built-in Al.\*

LATITUDE LAPTOPS AND 2-IN-1s

Work at full speed with the new Latitude laptops and 2-in-1s, the world's most intelligent business PCs with the built-in AI of Dell Optimizer.\* ExpressResponse, ExpressSign-in, ExpressCharge and intelligent audio and battery settings adjust to the way you work for personalized productivity. The 7410 laptop boasts our best screen experience on a premium PC, including an optional 4K low blue light screen.\*