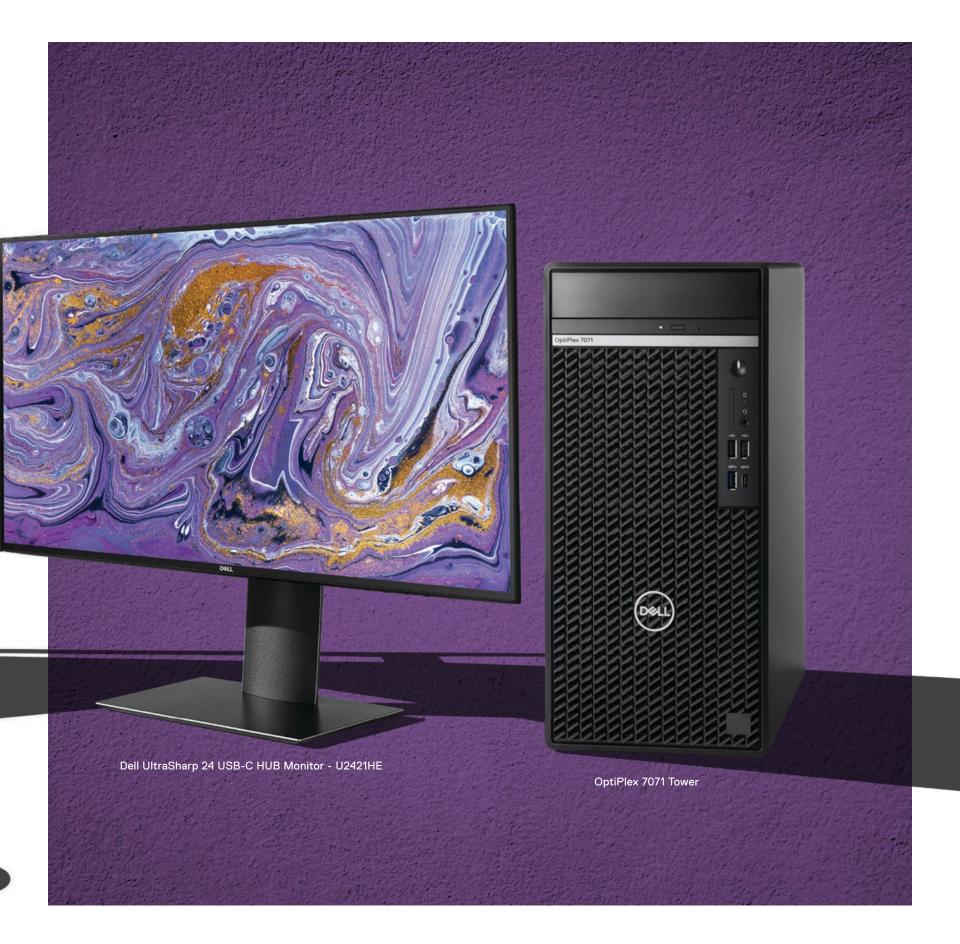

## Enter new worlds of potential.

**OPTIPLEX 7071 TOWER** 

Discover technology that transforms the way you work. From the office to the cloud, Dell solutions, like the highly expandable OptiPlex 7071 tower, can power up to three monitors simultaneously or support rich VR content consumption.