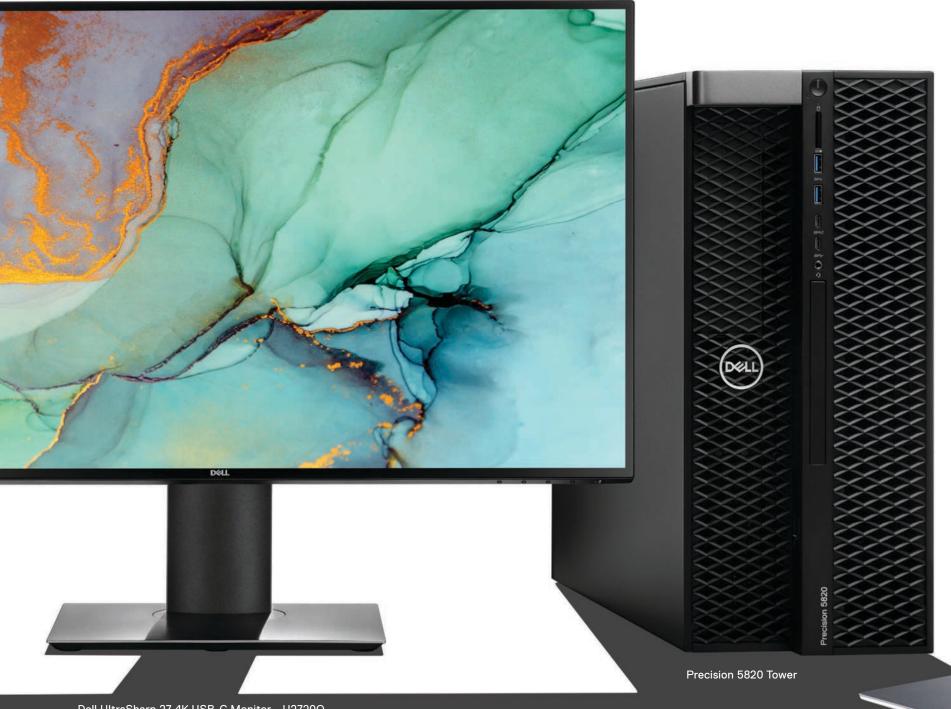

Dell UltraSharp 27 4K USB-C Monitor - U2720Q

PRECISION 5820 TOWER & PRECISION 5750

Built for cutting-edge design and creative applications,

Dell Precision workstations feature the power, performance and reliability

necessary to bring innovative ideas to life at a higher level.