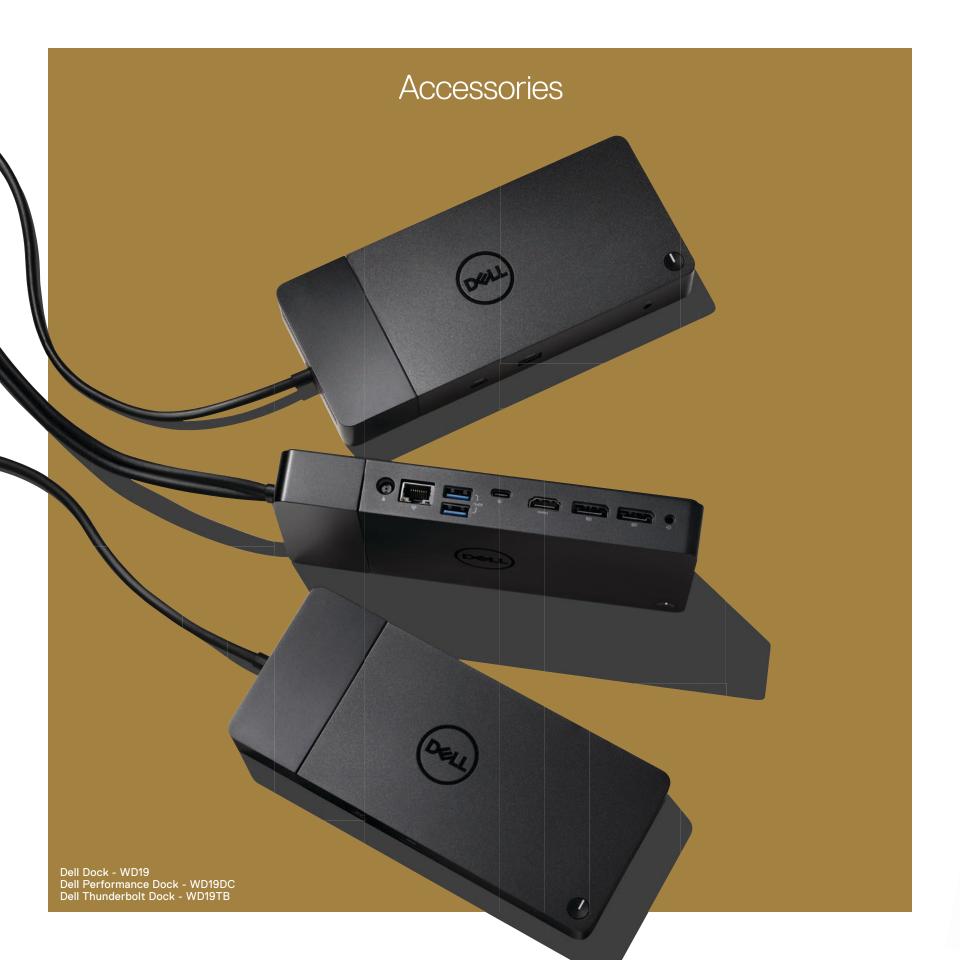

al workspace.

WYSE 5470 MOBILE THIN CLIENT & 5470 ALL-IN-ONE THIN CLIENT

Ideal for regulated industries, Wyse thin clients deliver confident access to virtual workspaces with a rich user experience and are easy to manage from a flexible hybrid cloud solution.

Choose from three all-in-one stand options.



**Articulating Stand** 



Easel Stand



Pedestal Stand



#### Learning without boundaries.

CHROMEBOOK 3100 2-IN-1



Shown in tablet, laptop and tent modes. Dell Active EMR Pen available on select configurations.



Designed to transform education with student-centric learning models, the Chromebook 3100 2-in-1 delivers best-in-class durability and long batterylife. Tough enough to stand up to the school day and built for easy repairs, it's the perfect device for K-12 students.







Dell Mobile Pro Wireless Mouse - MS5120W







Dell Notebook Power Bank Plus - USB-C 65 Wh - PW7018LC



DellTechnologies.com