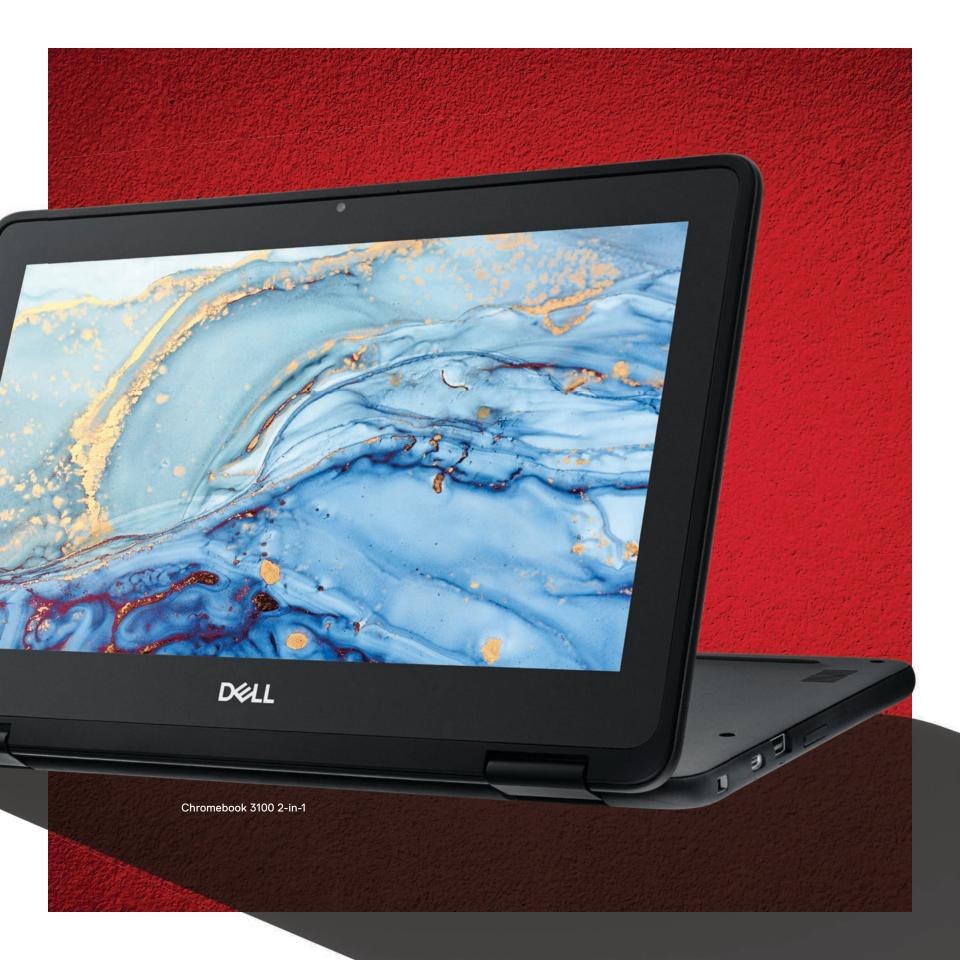

#### Learning without boundaries.

CHROMEBOOK 3100 2-IN-1

Shown in tablet, laptop and tent modes. Dell Active EMR Pen available on select configurations.

Designed to transform education with student-centric learning models, the Chromebook 3100 2-in-1 delivers best-in-class durability and long batterylife. Tough enough to stand up to the school day and built for easy repairs, it's the perfect device for K-12 students.