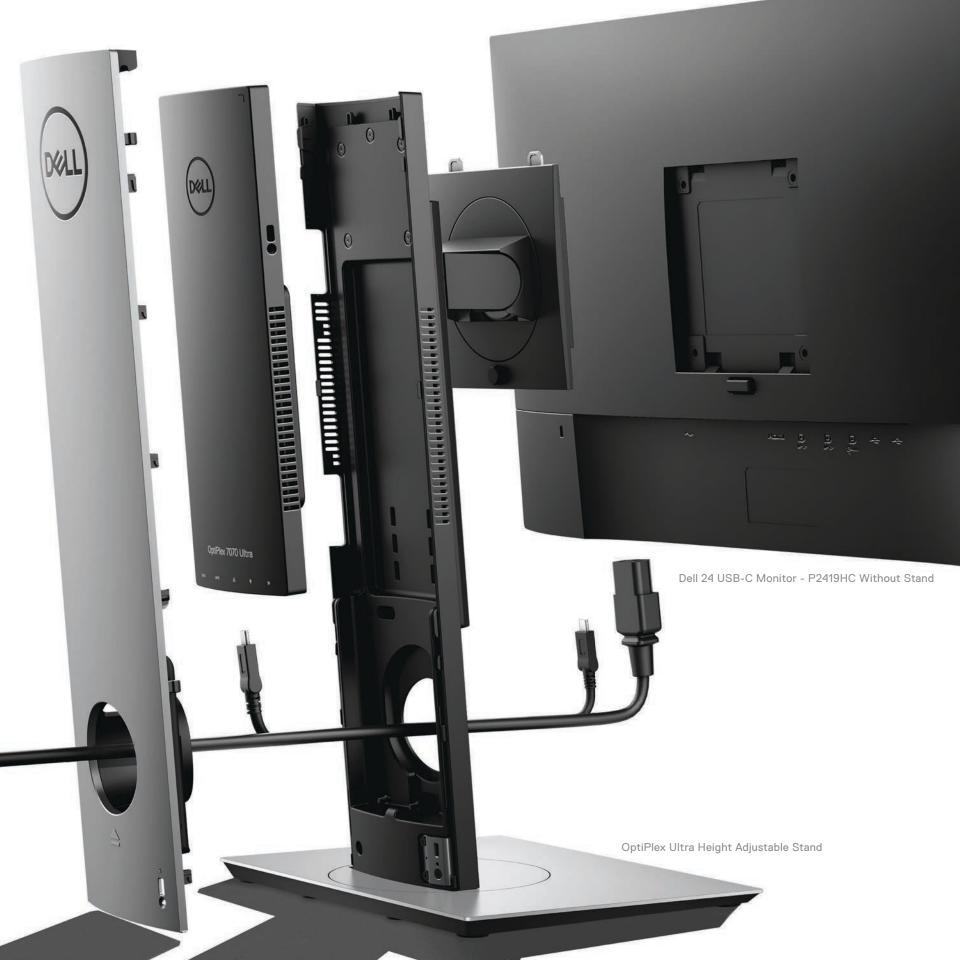

# The desktop you didn't expect.

OPTIPLEX 7070 ULTRA

The Ultra is our fully modular zero footprint desktop solution.\*

Its swappable elements and ultracompact PC module can be hidden inside a monitor stand, for a sleek desktop experience.

CES Innovation Award Honoree

\*Based on Dell internal analysis of competitive products, June 2019. Dell Legal AD #19000200.

The CES Innovation Awards are based upon descriptive materials submitted to the judges. CTA did not verify the accuracy of any submission or of any claims made and did not test the item to which the award was given. CES® is a registered trademark of Consumer Technology Association (CTA)®.