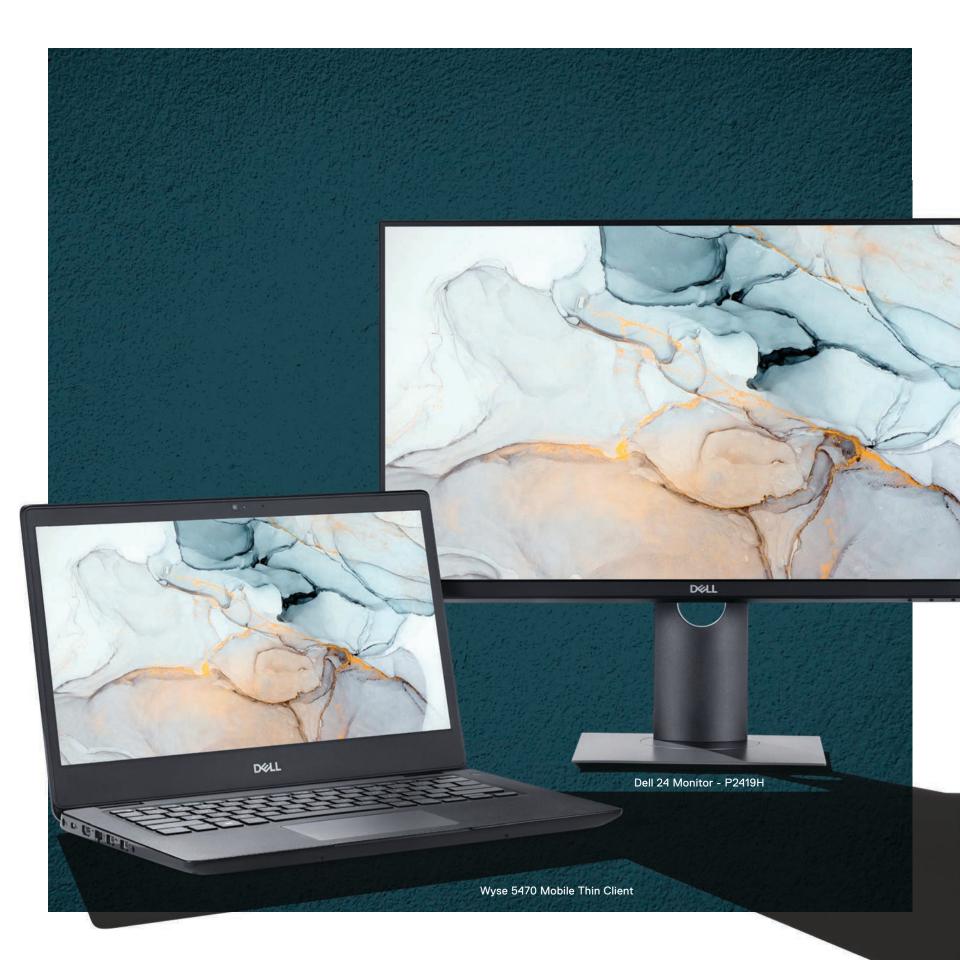

#### Enhance your virtual workspace.

WYSE 5470 MOBILE THIN CLIENT & 5470 ALL-IN-ONE THIN CLIENT

Ideal for regulated industries, Wyse thin clients deliver confident access to virtual workspaces with a rich user experience and are easy to manage from a flexible hybrid cloud solution.