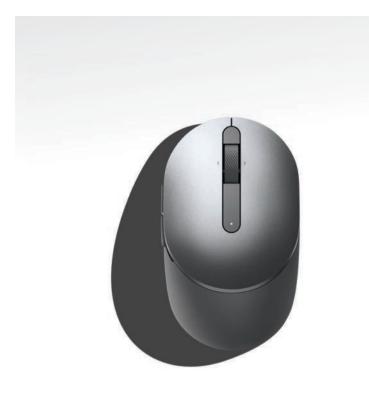

Dell Mobile Pro Wireless Mouse - MS5120W

Dell Notebook Power Bank Plus - USB-C 65 Wh - PW7018LC

DellTechnologies.com