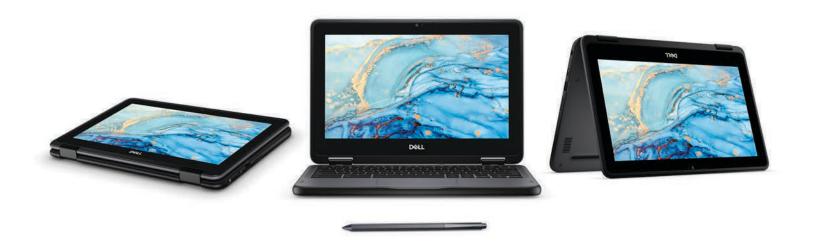

#### Learning without boundaries.

CHROMEBOOK 3100 2-IN-1

Shown in tablet, laptop and tent modes. Dell Active EMR Pen available on select configurations.

Designed to transform education with student-centric learning models, the Chromebook 3100 2-in-1 delivers best-in-class durability and long batterylife. Tough enough to stand up to the school day and built for easy repairs, it's the perfect device for K-12 students.