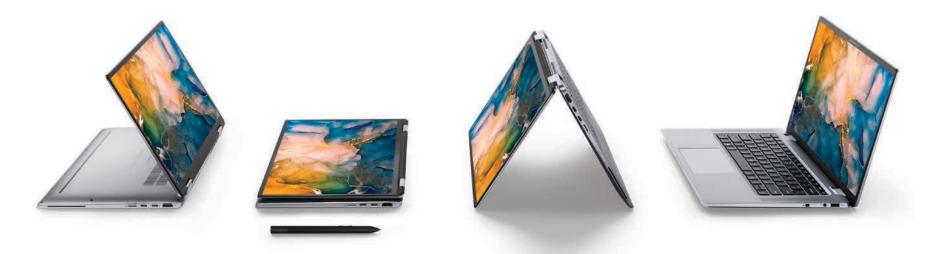

#### Does your PC know you?

LATITUDE 9510

Quickly and easily take notes or draw on your 2-in-1 with the magnetic Dell Premium Active Pen that conveniently attaches to the side.

Discover the world's smallest, lightest, most intelligent 15" business PC with built-in Al.\* The ultra-premium Latitude 9510 features Dell Optimizer that learns and responds to the way you work. ExpressResponse launches favorite apps faster and runs them smoother. ExpressSign-in instantly wakes or locks your system. Based on your habits, battery settings will adjust to keep you running longer or give you a quicker ExpressCharge. An integrated speakerphone plus intelligent audio finely tune for elevated conferencing and collaboration.