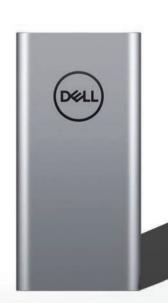

Dell Mobile Pro Wireless Mouse - MS5120W

Dell Notebook Power Bank Plus - USB-C 65 Wh - PW7018LC

DellTechnologies.com