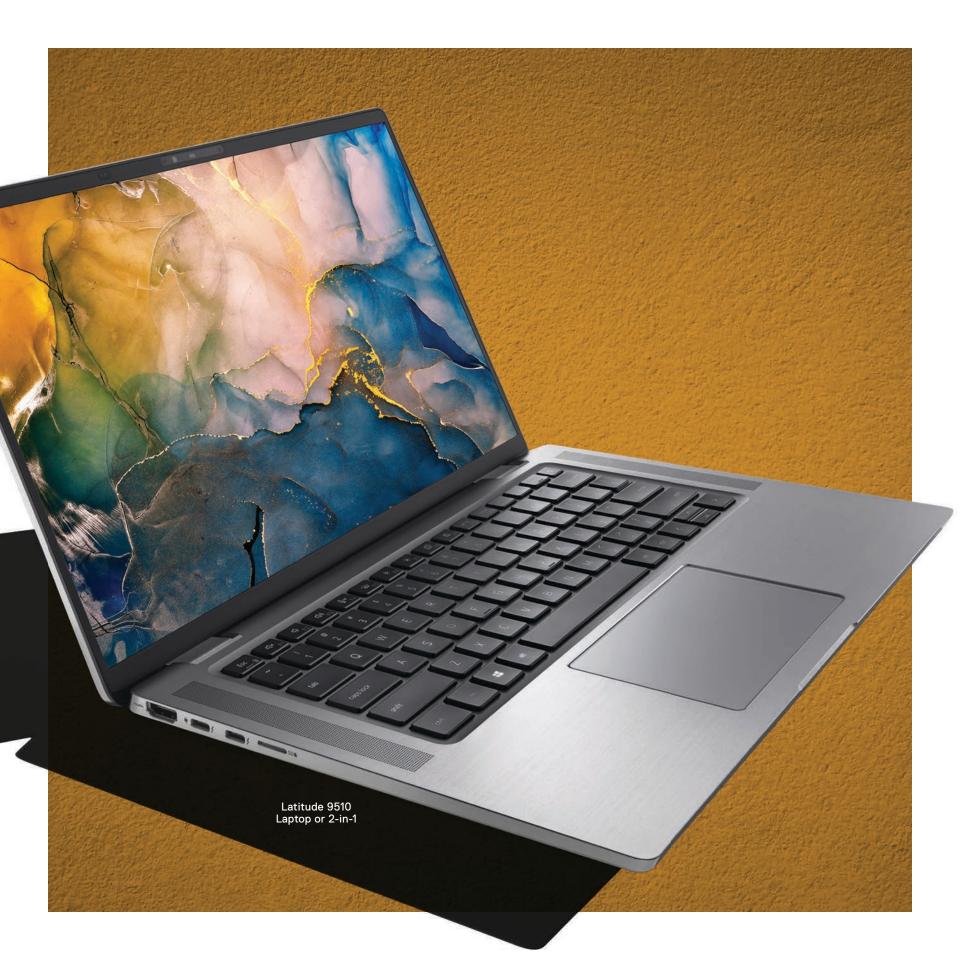

#### Does your PC know you?

LATITUDE 9510

Quickly and easily take notes or draw on your 2-in-1 with the magnetic Dell Premium Active Pen that conveniently attaches to the side.

Discover the world's smallest, lightest, most intelligent 15" business PC with built-in Al.\* The ultra-premium Latitude 9510 features Dell Optimizer that learns and responds to the way you work. ExpressResponse launches favorite apps faster and runs them smoother. ExpressSign-in instantly wakes or locks your system. Based on your habits, battery settings will adjust to keep you running longer or give you a quicker ExpressCharge. An integrated speakerphone plus intelligent audio finely tune for elevated conferencing and collaboration.