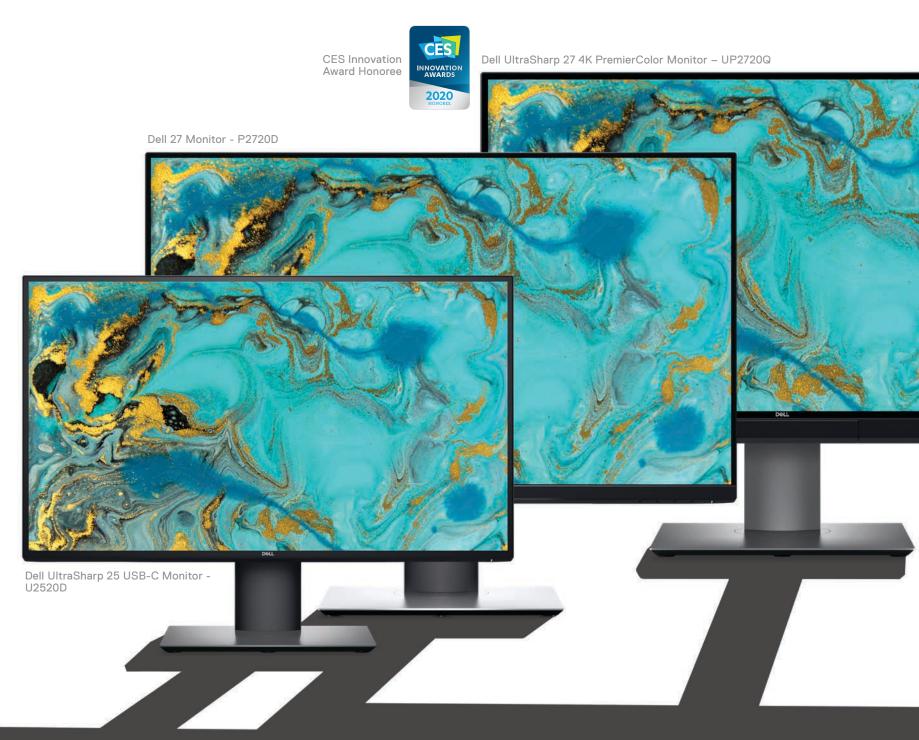

Top-of-the-line Dell UltraSharp monitors incorporate advanced display technology for the ultimate performance and user experience. Designed to drive efficiency, they are built for comfort and packed with productivity features, plus connectivity options including USB-C, RJ45 and Thunderbolt™ 3\*.

Dell P Series Monitors are powerhouse displays designed to improve efficiency and organize multiple tasks.