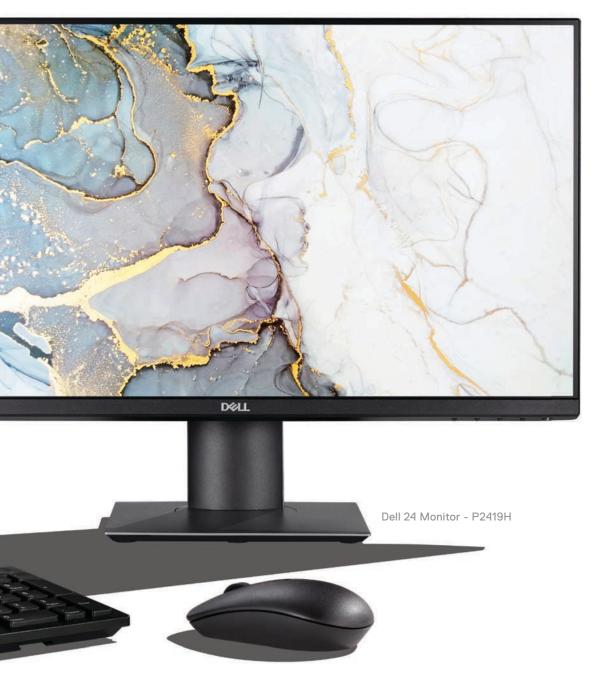

Dell P Series Monitors are powerhouse displays designed to improve efficiency and organize multiple tasks.