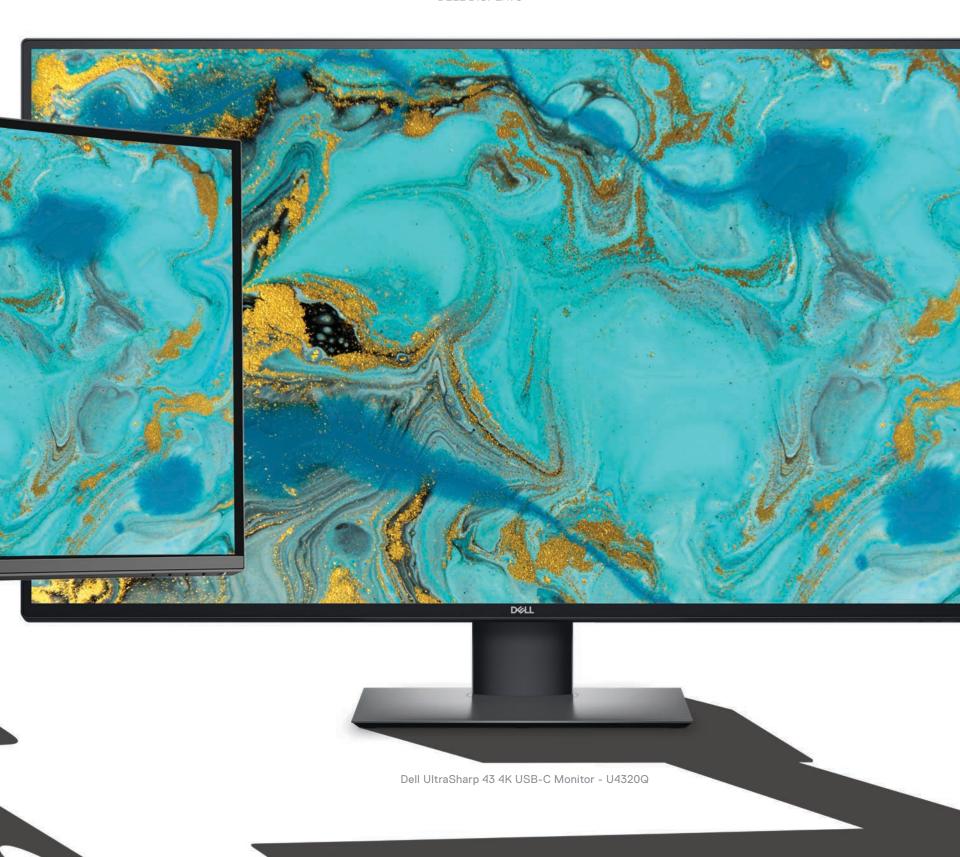

Top-of-the-line Dell UltraSharp monitors incorporate advanced display technology for the ultimate performance and user experience. Designed to drive efficiency, they are built for comfort and packed with productivity features, plus connectivity options including USB-C, RJ45 and Thunderbolt™ 3\*.