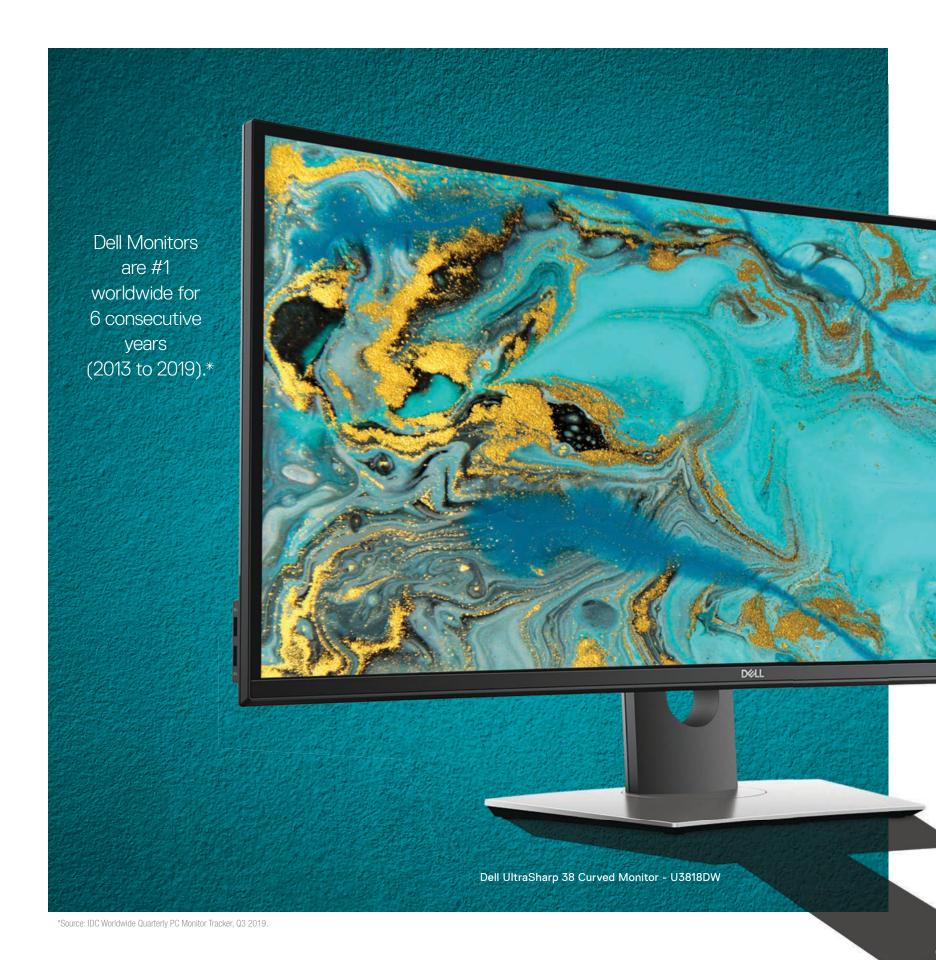

Top-of-the-line Dell UltraSharp monitors incorporate advanced display technology for the ultimate performance and user experience. Designed to drive efficiency, they are built for comfort and packed with productivity features, plus connectivity options including USB-C, RJ45 and Thunderbolt™ 3\*.