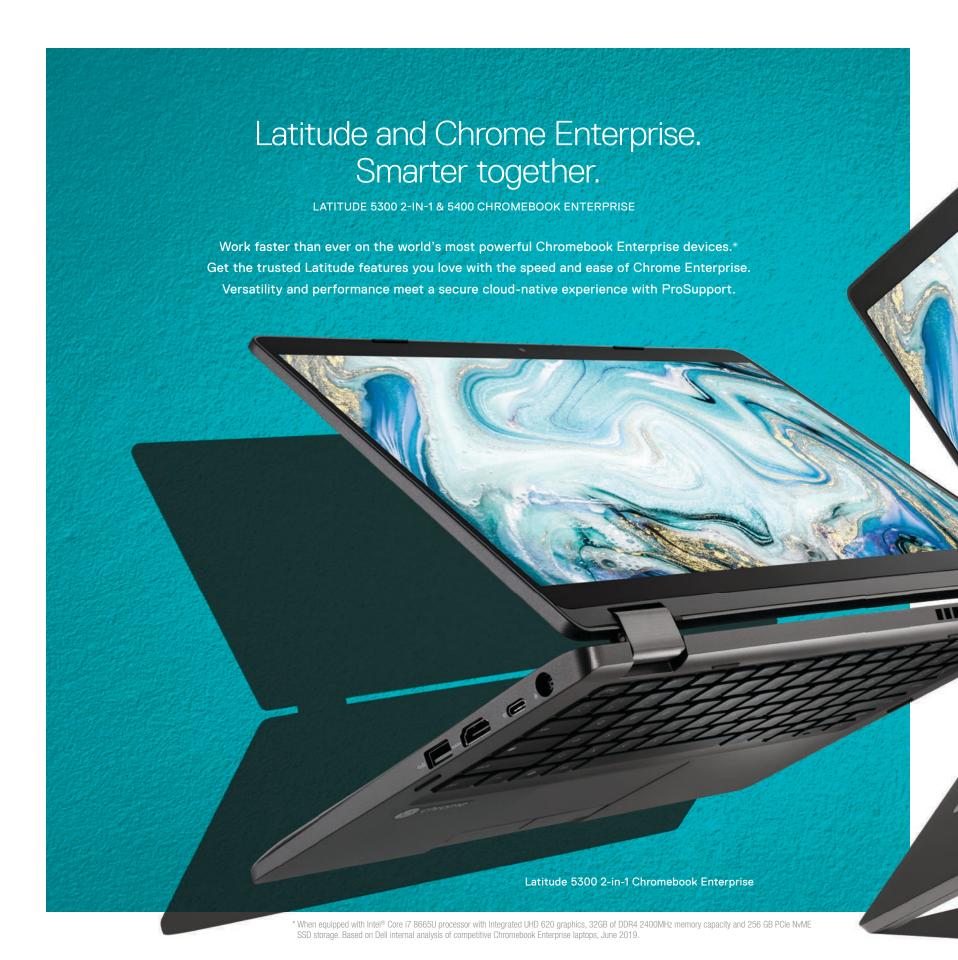

rs, and this year is no exception. Features like edge-to-edge touch screens and complementary peripherals all contribute to a seamless work experience. Dell Optimizer is a first-of-its-kind Al platform that learns how you work and continuously adapts to your style to create a smarter, more personalized and productive experience.





Top-of-the-line Dell UltraSharp monitors incorporate advanced display technology for the ultimate performance and user experience. Designed to drive efficiency, they are built for comfort and packed with productivity features, plus connectivity options including USB-C, RJ45 and Thunderbolt™ 3\*.

Dell P Series Monitors are powerhouse displays designed to improve efficiency and organize multiple tasks.





# Brilliance uninterrupted.

DELL DISPLAYS

















Chrome Keyboard KB5220W-C



Dell USB-C Mobile Adapter DA300





#### Enhance your virtual workspace.

WYSE 5470 MOBILE THIN CLIENT & 5470 ALL-IN-ONE THIN CLIENT

Ideal for regulated industries, Wyse thin clients deliver confident access to virtual workspaces with a rich user experience and are easy to manage from a flexible hybrid cloud solution.

Choose from three all-in-one stand options.



**Articulating Stand** 



Easel Stand



Pedestal Stand



#### Learning without boundaries.

CHROMEBOOK 3100 2-IN-1



Shown in tablet, laptop and tent modes. Dell Active EMR Pen available on select configurations.



Designed to transform education with student-centric learning models, the Chromebook 3100 2-in-1 delivers best-in-class durability and long batterylife. Tough enough to stand