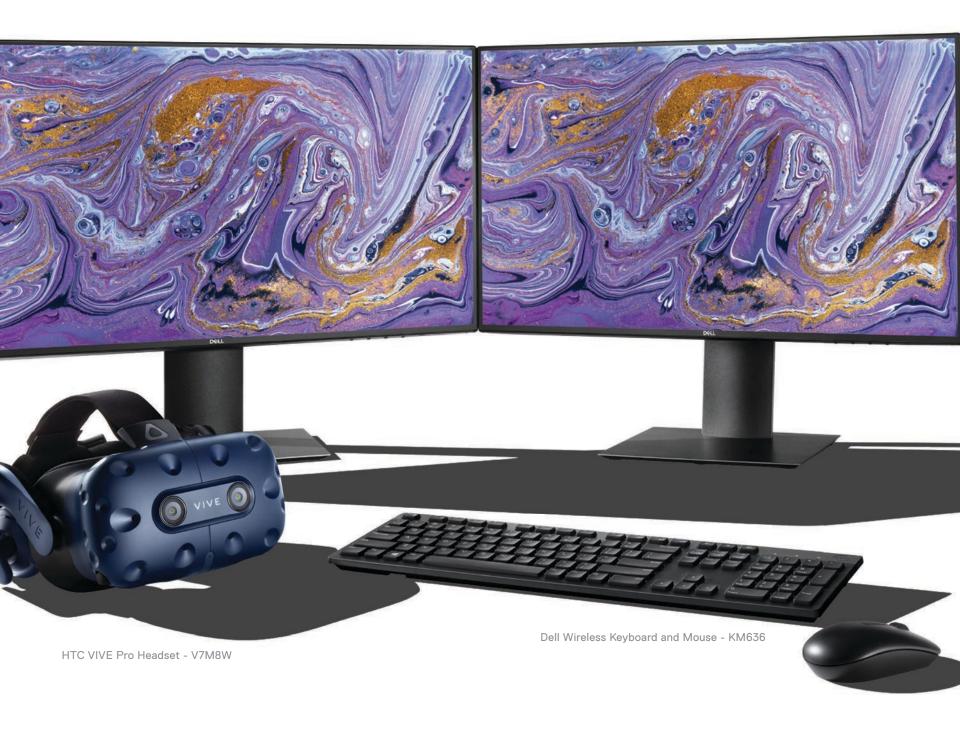

## Enter new worlds of potential.

**OPTIPLEX 7071 TOWER** 

Discover technology that transforms the way you work. From the office to the cloud, Dell solutions, like the highly expandable OptiPlex 7071 tower, can power up to three monitors simultaneously or support rich VR content consumption.